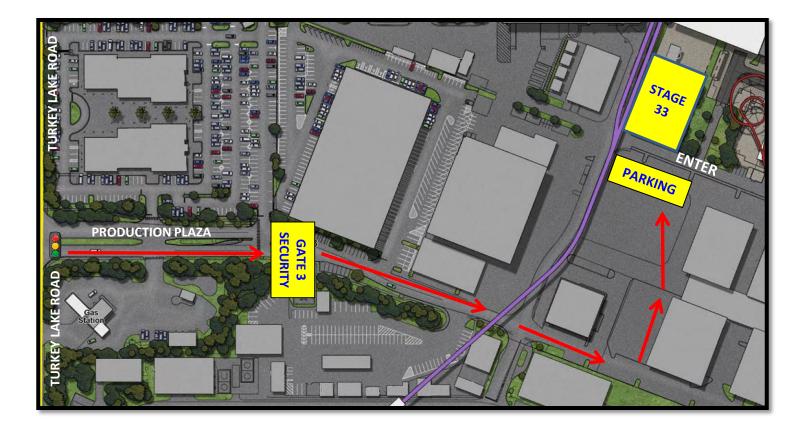

## **DRIVE-ON DIRECTIONS TO GATE 3 SECURITY**

## Wednesday, August 26, 2020 Google Maps Directions: 3000 Production Plaza, Orlando, FL 32819

\*Entry Gate Enhanced Security Measures\*

- Contactless temperature check
- Government issued identification required
- Vehicle may be subject to screening
- Possible Hand held metal detection by Resort Security Officers
- Bags subject to inspection
- Place the Security Drive-On Placard on your dashboard so it's visible as you approach the security check point.
- Event Staff will direct you where to park. After you have parked your vehicle, staff will direct you to Stage 33.